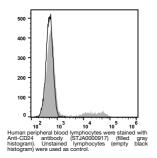

## **GENERAL INFORMATION**

Applications FC

Product Type Primary antibodies Short Description Mouse monoclonal antibody anti-Signal transducer CD24 is suitable for use in Flow Cytometry research applications. Host/Source Mouse Reactivity Human