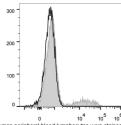

## TARGET INFORMATION

Gene ID 100133941
Gene Symbol CD24
Uniprot ID CD24\_HUMAN
Immunogen
Immunogen Region
Specificity
Immunogen Sequence

Human peripheral blood lymphocytes were stained with Anti-CD24 antibody (STJA0000916) (filled granhistogram). Unstained lymphocytes (empty blac bistogram) were used a control.