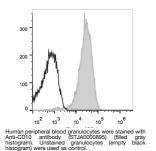

## Anti-CD10/MME antibody [HI10a] {AF647} (STJA0000895) STJA0000895

## **GENERAL INFORMATION**

 Product Type
 Primary antibodies

 Short Description
 Mouse monoclonal antibody anti-Neprilysin is suitable for use in Flow Cytometry research applications.

 Applications
 FC

 Host/Source
 Mouse

 Reactivity
 Human

## **PRODUCT PROPERTIES**

 Clonality
 Monoclonal

 Clone ID
 H10a

 H10a
 AF647

 Purification
 AF647

 Dilution Range
 BS with 0.05% Proclin300, 1% BSA

 Isotype
 IgG1k

 Storage Instruction
 Recommend storing between 2-8°C and protecting from prolonged exposure to light. Do not freeze this product.