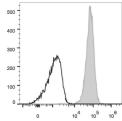

## TARGET INFORMATION

Gene ID 4311
Gene Symbol MME
Uniprot ID NEP\_HUMAN
Immunogen
Immunogen Region
Specificity
Immunogen Sequence

Human peripheral blood granulocytes were stained wit Anti-CD10 antibody (STJA0000891) (filled gra histogram). Unstained granulocytes (empty blac