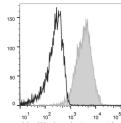

## TARGET INFORMATION

Gene ID 4311
Gene Symbol MME
Uniprot ID NEP\_HUMAN
Immunogen
Immunogen Region
Specificity
Immunogen Sequence

Human peripheral blood granulocytes were stained with Anti-CD10 antibody (STJA0000890) (filled gray histogram). Unstained granulocytes (empty black bistogram) were used as control.