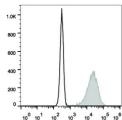

## **TARGET INFORMATION**

Gene ID 17533
Gene Symbol Mrc1
Uniprot ID MRC1\_MOUSE

Immunogen Immunogen Region Specificity Immunogen Sequence

100 101 102 103 104 105 106

Mouse abdominal macrophages elicited by starch broth were stained with Anti-Cb206 antibody (STJA0000843) (filled gray histogram). Unstained macrophages (blank black histogram) were used as control.