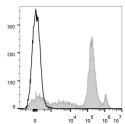

## Anti-Ly6C antibody [Monts 1] {AF647} (STJA0000755) STJA0000755

## **GENERAL INFORMATION**

Product Type Primary antibodies

Short Description Rat monoclonal antibody anti-Ly6C is suitable for use in Flow Cytometry research applications.

Applications FC Host/Source Rat Reactivity Mouse

## **PRODUCT PROPERTIES**

Clonality Monoclonal Clone ID Monts 1 Concentration 0.5 mg/mL Conjugation AF647 Purification
Dilution Range
Formulation PBS with 0.05% Proclin300, 1% BSA

Isotype IgG2ak

Storage Instruction Recommend storing between 2-8°C and protecting from prolonged exposure to light. Do not freeze this product.

## **TARGET INFORMATION**

Gene ID 17067 Gene Symbol Ly6c1 Uniprot ID LY6C1\_MOUSE Immunogen Immunogen Region Specificity Immunogen Sequence