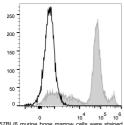

## Anti-Ly6C antibody [Monts 1] {AF488} (STJA0000754)

## **GENERAL INFORMATION**

Product Type Primary antibodies

Short Description Rat monoclonal antibody anti-Ly6C is suitable for use in Flow Cytometry research applications.

Applications FC Host/Source Rat Reactivity Mouse

## **PRODUCT PROPERTIES**

Clonality Monoclonal Clone ID Monts 1 Concentration 0.5 mg/mL Conjugation AF488 Purification
Dilution Range
Formulation PBS with 0.05% Proclin300, 1% BSA

Isotype IgG2ak

Storage Instruction Recommend storing between 2-8°C and protecting from prolonged exposure to light. Do not freeze this product.

## **TARGET INFORMATION**

Gene ID 17067 Gene Symbol Ly6c1 Uniprot ID LY6C1\_MOUSE Immunogen Immunogen Region Specificity Immunogen Sequence