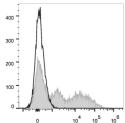

## Anti-Ly6C antibody [Monts 1] {PE/Cyanine7} (STJA0000751) STJA0000751

## **GENERAL INFORMATION**

Product Type Primary antibodies

Short Description Rat monoclonal antibody anti-Ly6C is suitable for use in Flow Cytometry research applications.

Applications FC Host/Source Rat Reactivity Mouse

## **PRODUCT PROPERTIES**

Clonality Monoclonal Clone ID Monts 1 Concentration 0.2 mg/mL Conjugation PE/Cyanine7 Purification Dilution Range

Formulation PBS with 0.05% Proclin300, 1% BSA

Isotype IgG2ak

Storage Instruction Recommend storing between 2-8°C and protecting from prolonged exposure to light. Do not freeze this product.

## **TARGET INFORMATION**

Gene ID 17067 Gene Symbol Ly6c1 Uniprot ID LY6C1\_MOUSE Immunogen Immunogen Region Specificity Immunogen Sequence