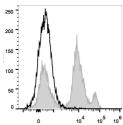

## Anti-Ly6C antibody [Monts 1] {PercP} (STJA0000749)

## **GENERAL INFORMATION**

Product Type Primary antibodies

Short Description Rat monoclonal antibody anti-Ly6C is suitable for use in Flow Cytometry research applications.

Applications FC Host/Source Rat Reactivity Mouse

## **PRODUCT PROPERTIES**

Clonality Monoclonal Clone ID Monts 1 Concentration 0.2 mg/mL Conjugation PercP Purification
Dilution Range
Formulation PBS with 0.05% Proclin300, 1% BSA

Isotype IgG2ak

Storage Instruction Recommend storing between 2-8°C and protecting from prolonged exposure to light. Do not freeze this product.

## **TARGET INFORMATION**

Gene ID 17067 Gene Symbol Ly6c1 Uniprot ID LY6C1\_MOUSE Immunogen Immunogen Region Specificity Immunogen Sequence