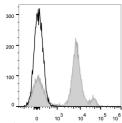

## **TARGET INFORMATION**

Gene ID 17067 Gene Symbol Ly6c1 Uniprot ID LY6C1\_MOUSE Immunogen Immunogen Region Specificity Immunogen Sequence

0 10<sup>3</sup> 10<sup>4</sup> 10<sup>5</sup> 10<sup>6</sup>

urine bone marrow cells were stained with antibody (STJA0000748) [Used at 0.02 dilution] (filled gray histogram). Unstained w cells (empty black histogram) were used