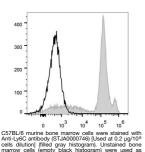

## Anti-Ly6C antibody [Monts 1] {FITC} (STJA0000746) STJA0000746

## **GENERAL INFORMATION**

 Product Type
 Primary antibodies

 Short Description
 Rat monoclonal antibody anti-Ly6C is suitable for use in Flow Cytometry research applications.

 Applications
 FC

 Host/Source
 Rat

 Reactivity
 Mouse

## **PRODUCT PROPERTIES**

 Clonality
 Monoclonal

 Clone ID
 Monts 1

 Monts 1
 0.5 mg/mL

 Concentration
 FITC

 Purification
 FITC

 Dilution Range

 Formulation
 PBS with 0.05% Proclin300, 1% BSA

 Isotype
 IgG2ak

## **TARGET INFORMATION**

Gene ID 17067 Gene Symbol Ly6c1 Uniprot ID LY6C1\_MOUSE Immunogen Region Specificity Immunogen Sequence



This product is suitable for in-vitro studies under the RESEARCH USE ONLY [RUO] licence. This product must not be used as for diagnostic or other medical purposes. St John's Laboratory Ltd, Knowledge Dock Business Centre, University Way, London, E16 2RD | Tel: 0208 223 3081