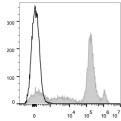

## Anti-Ly6C antibody [Monts 1] {AF647} (STJA0000745) STJA0000745

## **GENERAL INFORMATION**

Product Type Primary antibodies

Short Description Rat monoclonal antibody anti-Ly6C is suitable for use in Flow Cytometry research applications.

Applications FC Host/Source Rat Reactivity Mouse

## **PRODUCT PROPERTIES**

Clonality Monoclonal Clone ID Monts 1

Concentration Conjugation AF647

Purification **Dilution Range** 

Formulation PBS with 0.05% Proclin300, 1% BSA

Isotype IgG2ak

Storage Instruction Recommend storing between 2-8°C and protecting from prolonged exposure to light. Do not freeze this product.

## TARGET INFORMATION

Gene ID 17067 Gene Symbol Ly6c1 Uniprot ID LY6C1\_MOUSE

Immunogen Immunogen Region Specificity Immunogen Sequence