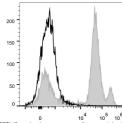

## Anti-Ly6C antibody [Monts 1] {PerCP/Cyanine5.5} (STJA0000743) STJA0000743

## **GENERAL INFORMATION**

Product Type Primary antibodies

Short Description Rat monoclonal antibody anti-Ly6C is suitable for use in Flow Cytometry research applications.

Applications FC Host/Source Rat Reactivity Mouse

## **PRODUCT PROPERTIES**

Clonality Monoclonal Clone ID Monts 1

Concentration

Conjugation PerCP/Cyanine5.5

Purification

**Dilution Range** 

Formulation PBS with 0.05% Proclin300, 1% BSA

Isotype IgG2ak