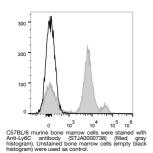

## Anti-Ly6C antibody [Monts 1] {APC} (STJA0000738) STJA0000738

## **GENERAL INFORMATION**

 Product Type
 Primary antibodies

 Short Description
 Rat monoclonal antibody anti-Ly6C is suitable for use in Flow Cytometry research applications.

 Applications
 FC

 Host/Source
 Rat

 Reactivity
 Mouse

## **PRODUCT PROPERTIES**

 Clonality
 Monoclonal

 Clone ID
 Monts 1

 Concentration

 Conjugation
 APC

 Purification

 Dilution Range

 Formulation
 PBS with 0.05% Proclin300, 1% BSA

 Isotype
 IgG2ak

 Storage Instruction
 Recommend storing between 2-8°C and protecting from prolonged exposure to light. Do not freeze this product.

## TARGET INFORMATION

Gene ID 17067 Gene Symbol Ly6c1 Uniprot ID LY6C1\_MOUSE Immunogen Region Specificity Immunogen Sequence



This product is suitable for in-vitro studies under the RESEARCH USE ONLY [RUO] licence. This product must not be used as for diagnostic or other medical purposes. St John's Laboratory Ltd, Knowledge Dock Business Centre, University Way, London, E16 2RD | Tel: 0208 223 3081