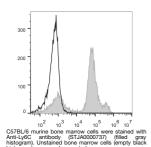

## Anti-Ly6C antibody [Monts 1] {PE} (STJA0000737) STJA0000737

## **GENERAL INFORMATION**

 Product Type
 Primary antibodies

 Short Description
 Rat monoclonal antibody anti-Ly6C is suitable for use in Flow Cytometry research applications.

 Applications
 FC

 Host/Source
 Rat

 Reactivity
 Mouse

## **PRODUCT PROPERTIES**

 Clonality
 Monoclonal

 Clone ID
 Monts 1

 Concentration

 Conjugation
 PE

 Purification

 Dilution Range

 Formulation
 PBS with 0.05% Proclin300, 1% BSA

 Isotype
 IgG2ak

 Storage Instruction
 Recommend storing between 2-8°C and protecting from prolonged exposure to light. Do not freeze this product.

## TARGET INFORMATION

Gene ID 17067 Gene Symbol Ly6c1 Uniprot ID LY6C1\_MOUSE Immunogen Region Specificity Immunogen Sequence



This product is suitable for in-vitro studies under the RESEARCH USE ONLY [RUO] licence. This product must not be used as for diagnostic or other medical purposes. St John's Laboratory Ltd, Knowledge Dock Business Centre, University Way, London, E16 2RD | Tel: 0208 223 3081