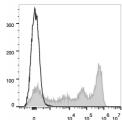

## Anti-Ly-6G/Ly-6C antibody [RB6-8C5] {AF647} (STJA0000735)

## **GENERAL INFORMATION**

Product Type Primary antibodies

Short Description Rat monoclonal antibody anti-Ly-6G/Ly-6C (Gr-1) is suitable for use in Flow Cytometry research applications.

Applications FC Host/Source Rat Reactivity Mouse

## **PRODUCT PROPERTIES**

Clonality Monoclonal Clone ID RB6-8C5 Concentration 0.5 mg/mL Conjugation AF647 Purification
Dilution Range
Formulation PBS with 0.05% Proclin300, 1% BSA

Isotype IgG2bk

Storage Instruction Recommend storing between 2-8°C and protecting from prolonged exposure to light. Do not freeze this product.

## **TARGET INFORMATION**

Gene ID 546644 Gene Symbol Ly6g Uniprot ID LY6G\_MOUSE Immunogen Immunogen Region Specificity Immunogen Sequence