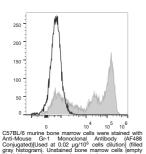

6C antibody [RB6-8C5] {AF488} (STJA0000734) STJA0000734

## **GENERAL INFORMATION**

 Product Type
 Primary antibodies

 Short Description
 Rat monoclonal antibody anti-Ly-6G/Ly-6C (Gr-1) is suitable for use in Flow Cytometry research applications.

 Applications
 FC

 Host/Source
 Rat

 Reactivity
 Mouse

## **PRODUCT PROPERTIES**

 Clonality
 Monoclonal

 Clone ID
 RB6-8C5

 Concentration
 0.5 mg/mL

 Conjugation
 AF488

 Purification
 5

 Dilution Range
 BS-8C5

 Formulation
 PSS with 0.05% Proclin300, 1% BSA

 Isotype
 IgG2bk

 Storage Instruction
 Recommend storing between 2-8°C and protecting from prolonged exposure to light. Do not freeze this product.

## **TARGET INFORMATION**

Gene ID 546644 Gene Symbol Ly6g Uniprot ID LY6G\_MOUSE Immunogen Region Specificity Immunogen Sequence



This product is suitable for in-vitro studies under the RESEARCH USE ONLY [RUO] licence. This product must not be used as for diagnostic or other medical purposes. St John's Laboratory Ltd, Knowledge Dock Business Centre, University Way, London, E16 2RD | Tel: 0208 223 3081