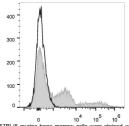

## **TARGET INFORMATION**

Gene ID 546644 Gene Symbol Ly6g Uniprot ID LY6G\_MOUSE Immunogen Region Specificity Immunogen Sequence

C57BL/6 murine bone marrow cells were stained with Anti-Mouse Gr-1 Monoclonal Artibody (PE/Cyanine7 Conjugated)(Used at 0.2 µg/10<sup>6</sup> cells dilution) (filled gray histogram). Unstained bone marrow cells (empty Jack histogram) were used as control.