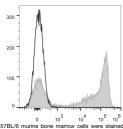

## Anti-Ly-6G/Ly-6C antibody [RB6-8C5] (APC) (STJA0000729)

## **GENERAL INFORMATION**

Product Type Primary antibodies

Short Description Rat monoclonal antibody anti-Ly-6G/Ly-6C (Gr-1) is suitable for use in Flow Cytometry research applications.

Applications FC Host/Source Rat Reactivity Mouse

## **PRODUCT PROPERTIES**

Clonality Monoclonal Clone ID RB6-8C5 Concentration 0.2 mg/mL Conjugation APC Purification
Dilution Range
Formulation PBS with 0.05% Proclin300, 1% BSA

Isotype IgG2bk

Storage Instruction Recommend storing between 2-8°C and protecting from prolonged exposure to light. Do not freeze this product.

## **TARGET INFORMATION**

Gene ID 546644 Gene Symbol Ly6g Uniprot ID LY6G\_MOUSE Immunogen Immunogen Region Specificity Immunogen Sequence