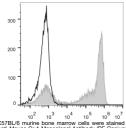

## Anti-Ly-6G/Ly-6C antibody [RB6-8C5] {PE} (STJA0000728)

## **GENERAL INFORMATION**

Product Type Primary antibodies

Short Description Rat monoclonal antibody anti-Ly-6G/Ly-6C (Gr-1) is suitable for use in Flow Cytometry research applications.

Applications FC Host/Source Rat Reactivity Mouse

## **PRODUCT PROPERTIES**

Clonality Monoclonal Clone ID RB6-8C5 Concentration 0.2 mg/mL Conjugation PE Purification
Dilution Range
Formulation PBS with 0.05% Proclin300, 1% BSA

Isotype IgG2bk

Storage Instruction Recommend storing between 2-8°C and protecting from prolonged exposure to light. Do not freeze this product.

## **TARGET INFORMATION**

Gene ID 546644 Gene Symbol Ly6g Uniprot ID LY6G\_MOUSE Immunogen Immunogen Region Specificity Immunogen Sequence