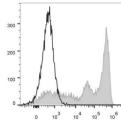

## Anti-Ly-6G/Ly-6C antibody [RB6-8C5] {FITC} (STJA0000727)

## **GENERAL INFORMATION**

Product Type Primary antibodies

Short Description Rat monoclonal antibody anti-Ly-6G/Ly-6C (Gr-1) is suitable for use in Flow Cytometry research applications.

Applications FC Host/Source Rat Reactivity Mouse

## **PRODUCT PROPERTIES**

Clonality Monoclonal Clone ID RB6-8C5 Concentration 0.5 mg/mL Conjugation FITC Purification
Dilution Range
Formulation PBS with 0.05% Proclin300, 1% BSA

Isotype IgG2bk

Storage Instruction Recommend storing between 2-8°C and protecting from prolonged exposure to light. Do not freeze this product.