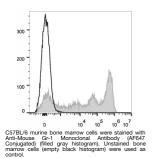

## Anti-Ly-6G/Ly-6C antibody [RB6-8C5] {AF647} (STJA0000726) STJA0000726

## **GENERAL INFORMATION**

 Product Type
 Primary antibodies

 Short Description
 Rat monoclonal antibody anti-Ly-6G/Ly-6C (Gr-1) is suitable for use in Flow Cytometry research applications.

 Applications
 FC

 Host/Source
 Rat

 Reactivity
 Mouse

## **PRODUCT PROPERTIES**

 Clonality
 Monoclonal

 Clone ID
 RB6-8C5

 Concentration

 Conjugation
 AF647

 Purification

 Dilution Range

 Formulation
 PBS with 0.05% Proclin300, 1% BSA

 Isotype
 IgG2bk

 Storage Instruction
 Recommend storing between 2-8°C and protecting from prolonged exposure to light. Do not freeze this product.

## TARGET INFORMATION

Gene ID 546644 Gene Symbol Ly6g Uniprot ID LY6G\_MOUSE Immunogen Region Specificity Immunogen Sequence



This product is suitable for in-vitro studies under the RESEARCH USE ONLY [RUO] licence. This product must not be used as for diagnostic or other medical purposes. St John's Laboratory Ltd, Knowledge Dock Business Centre, University Way, London, E16 2RD | Tel: 0208 223 3081