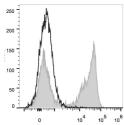

## TARGET INFORMATION

Immunogen Sequence

Gene ID 546644
Gene Symbol Ly6g
Uniprot ID LY6G\_MOUSE
Immunogen Region
Specificity

C57BL/6 murine bone marrow cells were stained wit Anti-Mouse Gr-1 Monoclonal Antibody (Perc Conjugated) (filled gray histogram). Unstained bor marrow cells (empty black histogram) were used a control