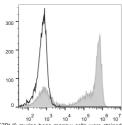

## TARGET INFORMATION

Gene ID 546644

Gene Symbol Ly6g

Uniprot ID LY6G\_MOUSE

Immunogen
Immunogen Region
Specificity
Immunogen Sequence

10 10 10 10 10 10 10 10 10 10 10 C57BL/6 murine bone marrow cells were stained with Anti-Mouse Gr-1 Monoclonal Antibody (PE Conjugate (filled gray histogram). Unstained bone marrow celement black biotecomes) were under second control of the contr