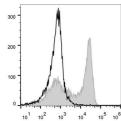

## **TARGET INFORMATION**

Gene ID 546644
Gene Symbol Ly6g
Uniprot ID LY6G\_MOUSE
Immunogen Region
Specificity
Immunogen Sequence

10<sup>1</sup> 10<sup>2</sup> 10<sup>3</sup> 10<sup>4</sup> 10<sup>\*</sup> 10 10 C57BL/G murine bone marrow cells were stained with Anti-LyeG antibody (STJA000629) (Used at 0.05 done marrow cells (lengthy libidgram). Installmed bone marrow cells (empty black histogram) were used as control.