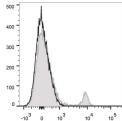

## Anti-Ly6g antibody [1A8] {PE/Cyanine7} (STJA0000628)

## **GENERAL INFORMATION**

Product Type Primary antibodies

Short Description Rat monoclonal antibody anti-Lymphocyte antigen 6G is suitable for use in Flow Cytometry research applications.

Applications FC Host/Source Rat Reactivity Mouse

## **PRODUCT PROPERTIES**

Clonality Monoclonal Clone ID 1A8 Concentration 0.2 mg/mL Conjugation PE/Cyanine7

Purification
Dilution Range
Formulation PBS with 0.05% Proclin300, 1% BSA

Isotype IgG2ak

Storage Instruction Recommend storing between 2-8°C and protecting from prolonged exposure to light. Do not freeze this product.

## **TARGET INFORMATION**

Gene ID 546644 Gene Symbol Ly6g Uniprot ID LY6G\_MOUSE Immunogen Immunogen Region Specificity Immunogen Sequence