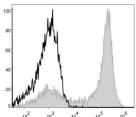

## **GENERAL INFORMATION**

Product Type Primary antibodies

Short Description Rat monoclonal antibody anti-Lymphocyte antigen 6G is suitable for use in Flow Cytometry research applications.

Applications FC Host/Source Rat Reactivity Mouse

## **PRODUCT PROPERTIES**

Clonality Monoclonal Clone ID 1A8 Concentration 0.2 mg/mL Conjugation APC Purification
Dilution Range
Formulation PBS with 0.05% Proclin300, 1% BSA

Isotype IgG2ak

Storage Instruction Recommend storing between 2-8°C and protecting from prolonged exposure to light. Do not freeze this product.