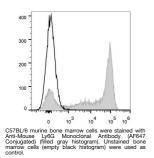

## Anti-Ly6g antibody [1A8] {AF647} (STJA0000622) STJA0000622

## **GENERAL INFORMATION**

 Product Type
 Primary antibodies

 Short Description
 Rat monoclonal antibody anti-Lymphocyte antigen 6G is suitable for use in Flow Cytometry research applications.

 Applications
 FC

 Host/Source
 Rat

 Reactivity
 Mouse

## **PRODUCT PROPERTIES**

 Clonality
 Monoclonal

 Clone ID
 1A8

 Concentration
 AF647

 Purification
 AF647

 Dilution Range
 BS with 0.05% Proclin300, 1% BSA

 Isotype
 IgG2ak

 Storage Instruction
 Recommend storing between 2-8°C and protecting from prolonged exposure to light. Do not freeze this product.

## TARGET INFORMATION





This product is suitable for in-vitro studies under the RESEARCH USE ONLY [RUO] licence. This product must not be used as for diagnostic or other medical purposes. St John's Laboratory Ltd, Knowledge Dock Business Centre, University Way, London, E16 2RD | Tel: 0208 223 3081