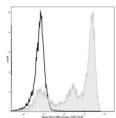

## TARGET INFORMATION

Gene ID 546644
Gene Symbol Ly6g
Uniprot ID LY6G\_MOUSE
Immunogen
Immunogen Region
Specificity
Immunogen Sequence

Mouse bone marrow cells were stained with Anti-Ly60 antibody (STJA0000621) (filled gray histogram Unstained bone marrow cells (blank black histogram