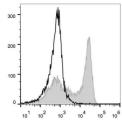

## TARGET INFORMATION

Gene ID 546644 Gene Symbol Ly6g Uniprot ID LY6G\_MOUSE Immunogen Immunogen Region Specificity Immunogen Sequence

C57BL/6 murine bone marrow cells were stained with Anti-Ly6G antibody (STJA0000620) (filled gray histogram). Unstained bone marrow cells (empty black