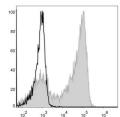

## TARGET INFORMATION

Gene ID 546644 Gene Symbol Ly6g Uniprot ID LY6G\_MOUSE Immunogen Immunogen Region Specificity Immunogen Sequence

Mouse bone marrow cells were stained with Anti-Ly6G antibody (STJA0000615) (filled gray histogram). Unstained bone marrow cells (blank black histogram)