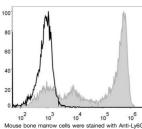

## TARGET INFORMATION

Gene ID 546644 Gene Symbol Ly6g Uniprot ID LY6G\_MOUSE Immunogen Immunogen Region Specificity Immunogen Sequence

Mouse bone marrow cells were stained with Anti-Ly6G antibody (STJA0000614) (filled gray histogram). Unstained bone marrow cells (blank black histogram)