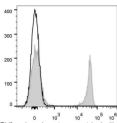

## **TARGET INFORMATION**

Gene ID 12525
Gene Symbol Cd8a
Uniprot ID CD8A\_MOUSE
Immunogen Region
Specificity
Immunogen
Sequence

C57BL/6 murine splenocytes were stained with Ant Mouse CD8a Monoclonal Antibody (AF647 Conjugate Used at 0.05 µg/10<sup>6</sup> cells dilution) (filled grahistogram). Unstained splenocytes (empty blachistogram) were used as control.