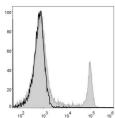

## Anti-Cd8a antibody [53-6.7] {AF488} (STJA0000603)

## **GENERAL INFORMATION**

Product Type Primary antibodies

Short Description Rat monoclonal antibody anti-T-cell surface glycoprotein CD8 alpha chain is suitable for use in Flow Cytometry research

applications.

Applications FC Host/Source Rat Reactivity Mouse

## **PRODUCT PROPERTIES**

Clonality Monoclonal **Clone ID** 53-6.7 Concentration 0.5 mg/mL Conjugation AF488 Purification

Dilution Range Formulation PBS with 0.05% Proclin300, 1% BSA

Isotype IgG2ak

Storage Instruction Recommend storing between 2-8°C and protecting from prolonged exposure to light. Do not freeze this product.

## **TARGET INFORMATION**

Gene ID 12525 Gene Symbol Cd8a Uniprot ID CD8A\_MOUSE Immunogen Immunogen Region Specificity Immunogen Sequence