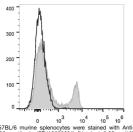

## **TARGET INFORMATION**

Gene ID 12525 Gene Symbol Cd8a Uniprot ID CD8A\_MOUSE Immunogen Immunogen Region Specificity Immunogen Sequence

/6 murine splenocytes were stained with Anti antibody (STJA0000601) [Used at 0.05 µg/10' dilution] (filled gray histogram). Unstainer cytes (empty black histogram) were used as