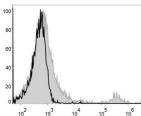

## Anti-Cd8a antibody [53-6.7] {PE} (STJA0000597)

## **GENERAL INFORMATION**

Product Type Primary antibodies

Short Description Rat monoclonal antibody anti-T-cell surface glycoprotein CD8 alpha chain is suitable for use in Flow Cytometry research

applications.

Applications FC Host/Source Rat Reactivity Mouse

## **PRODUCT PROPERTIES**

Clonality Monoclonal **Clone ID** 53-6.7 Concentration 0.2 mg/mL Conjugation PE Purification

Dilution Range Formulation PBS with 0.05% Proclin300, 1% BSA

Isotype IgG2ak

Storage Instruction Recommend storing between 2-8°C and protecting from prolonged exposure to light. Do not freeze this product.

## **TARGET INFORMATION**

Gene ID 12525 Gene Symbol Cd8a Uniprot ID CD8A\_MOUSE Immunogen Immunogen Region Specificity Immunogen Sequence