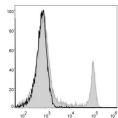

## **TARGET INFORMATION**

Gene ID 12525
Gene Symbol Cd8a
Uniprot ID CD8A\_MOUSE
Immunogen Region
Specificity
Immunogen
Sequence

Mouse splenocytes were stained with Anti-CD8a antibody (STJA0000593) (filled gray histogram). Unstained splenocytes (blank black histogram) were