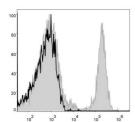

## **TARGET INFORMATION**

Gene ID 12525
Gene Symbol Cd8a
Uniprot ID CD8A\_MOUSE
Immunogen Region
Specificity
Immunogen
Sequence

Mouse splenocytes were stained with Anti-CD8a antibody (STJA0000588) (filled gray histogram) Unstained splenocytes (blank black histogram) were