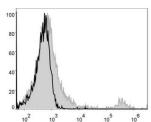

## **TARGET INFORMATION**

Gene ID 12525
Gene Symbol Cd8a
Uniprot ID CD8A\_MOUSE
Immunogen Region
Specificity
Immunogen
Sequence

Mouse splenocytes were stained with Anti-CD8: antibody (STJA0000587) (filled gray histogram) Unstained splenocytes (blank black histogram) were