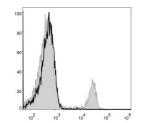

## **TARGET INFORMATION**

Gene ID 12525 Gene Symbol Cd8a Uniprot ID CD8A\_MOUSE Immunogen Immunogen Region Specificity Immunogen Sequence

elenocytes were stained with Anti-CD8a (STJA0000586) (filled gray histogram) splenocytes (blank black histogram) were