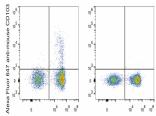

## **TARGET INFORMATION**

Gene ID 16407
Gene Symbol Itgae
Uniprot ID ITAE\_MOUSE
Immunogen
Immunogen Region
Specificity
Immunogen Sequence

Alexa Fluor 488 anti-mouse CD3 Alexa Fluor 488 anti-mouse CD3 CS7BL/6 murine splenocytes were stained with Anti-Mouse CD103 Monoclonal Antibody (AF647 Corjuaged) [Used at 0.2 µg/10° cells dilution] and Anti-Mouse CD3 Monoclonal Antibody (AF648 Corjuagetde). Splenocytes stained with Anti-Mouse CD3 Monoclonal Antibody (AF648 Corjuagetde) (right) were used as control Antibody (AF6488 Corjugated) (right) were used as control.