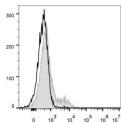

## **TARGET INFORMATION**

Gene ID 16407 Gene Symbol Itgae Uniprot ID ITAE\_MOUSE Immunogen Immunogen Region Specificity Immunogen Sequence

urine splenocytes were stained with Anti-pody (STJA0000463) [Used at 0.2 μg/10<sup>6</sup> un] (filled gray histogram). Unstained (empty black histogram) were seed