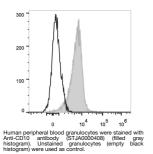

## Anti-CD10/MME antibody [CB-CALLA] {PE/Cyanine7} (STJA0000408) STJA0000408

## **GENERAL INFORMATION**

 Product Type
 Primary antibodies

 Short Description
 Mouse monoclonal antibody anti-Neprilysin is suitable for use in Flow Cytometry research applications.

 Applications
 FC

 Host/Source
 Mouse

 Reactivity
 Human

## **PRODUCT PROPERTIES**

 Clonality
 Monoclonal

 Clone ID
 CB-CALLA

 Concentration
 PE/Cyanine7

 Purification
 PE/Cyanine7

 Dilution Range
 PE/Cyanine7

 Formulation
 PBS with 0.05% Proclin300, 1% BSA

 Isotype
 IgG1k

 Storage Instruction
 Recommend storing between 2-8°C and protecting from prolonged exposure to light. Do not freeze this product.

## TARGET INFORMATION





This product is suitable for in-vitro studies under the RESEARCH USE ONLY [RUO] licence. This product must not be used as for diagnostic or other medical purposes. St John's Laboratory Ltd, Knowledge Dock Business Centre, University Way, London, E16 2RD | Tel: 0208 223 3081