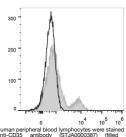

## Anti-CD35/CR1 antibody [E11] {FITC} (STJA0000387)

## **GENERAL INFORMATION**

Product Type Primary antibodies

Short Description Mouse monoclonal antibody anti-Complement receptor type 1 is suitable for use in Flow Cytometry research applications.

Applications FC Host/Source Mouse Reactivity Human

## **PRODUCT PROPERTIES**

Clonality Monoclonal Clone ID E11 Concentration Conjugation FITC Purification Dilution Range

Formulation PBS with 0.05% Proclin300, 1% BSA

Isotype IgG1k

Storage Instruction Recommend storing between 2-8°C and protecting from prolonged exposure to light. Do not freeze this product.

## TARGET INFORMATION

Gene ID 1378 Gene Symbol CR1 Uniprot ID CR1\_HUMAN Immunogen Immunogen Region Specificity Immunogen Sequence