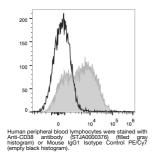

Anti-CD38 antibody [HIT2] {PE/Cyanine7} (STJA0000376) STJA0000376

## **GENERAL INFORMATION**

Product Type Primary antibodies Short Description Mouse monoclonal antibody anti-ADP-ribosyl cyclase/cyclic ADP-ribose hydrolase 1 is suitable for use in Flow Cytometry research applications. Applications FC

Host/Source Mouse Reactivity Human

## **PRODUCT PROPERTIES**

Clonality Monoclonal Clone ID HIT2 Concentration Conjugation PE/Cyanine7 Purification **Dilution Range** Formulation PBS with 0.05% Proclin300, 1% BSA Isotype lgG1k Storage Instruction Recommend storing between 2-8°C and protecting from prolonged exposure to light. Do not freeze this product.

## **TARGET INFORMATION**

Gene ID 952 Gene Symbol CD38 Uniprot ID CD38\_HUMAN Immunogen Immunogen Region Specificity Immunogen Sequence



This product is suitable for in-vitro studies under the RESEARCH USE ONLY [RUO] licence. This product must not be used as for diagnostic or other medical purposes. St John's Laboratory Ltd, Knowledge Dock Business Centre, University Way, London, E16 2RD | Tel: 0208 223 3081