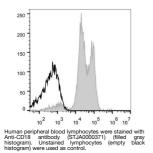

## Anti-CD18/ITGB2 antibody [TS1/18.1.2.11] {APC} (STJA0000371) STJA0000371

## **GENERAL INFORMATION**

 Product Type
 Primary antibodies

 Short Description
 Mouse monoclonal antibody anti-Integrin beta-2 is suitable for use in Flow Cytometry research applications.

 Applications
 FC

 Host/Source
 Mouse

 Reactivity
 Human

## **PRODUCT PROPERTIES**

 Clonality
 Monoclonal

 Clone ID
 TS1/18.1.2.11

 Concentration
 APC

 Purification
 Berlow Stream (Stream (Str

## TARGET INFORMATION





This product is suitable for in-vitro studies under the RESEARCH USE ONLY [RUO] licence. This product must not be used as for diagnostic or other medical purposes. St John's Laboratory Ltd, Knowledge Dock Business Centre, University Way, London, E16 2RD | Tel: 0208 223 3081