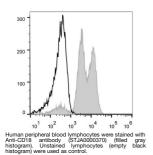

## Anti-CD18/ITGB2 antibody [TS1/18.1.2.11] {PE} (STJA0000370) STJA0000370

## **GENERAL INFORMATION**

 Product Type
 Primary antibodies

 Short Description
 Mouse monoclonal antibody anti-Integrin beta-2 is suitable for use in Flow Cytometry research applications.

 Applications
 FC

 Host/Source
 Mouse

 Reactivity
 Human

**PRODUCT PROPERTIES** 

 Clonality
 Monoclonal

 Clone ID
 TS1/18.1.2.11

 Concentration
 PE

 Purification
 PE

 Dilution Range
 PBS with 0.05% Proclin300, 1% BSA

 Isotype
 IgG1k

 Storage Instruction
 Recommend storing between 2-8°C and protecting from prolonged exposure to light. Do not freeze this product.

## TARGET INFORMATION





This product is suitable for in-vitro studies under the RESEARCH USE ONLY [RUO] licence. This product must not be used as for diagnostic or other medical purposes. St John's Laboratory Ltd, Knowledge Dock Business Centre, University Way, London, E16 2RD | Tel: 0208 223 3081