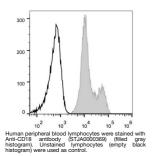

## Anti-CD18/ITGB2 antibody [TS1/18.1.2.11] {FITC} (STJA0000369) STJA0000369

## **GENERAL INFORMATION**

 Product Type
 Primary antibodies

 Short Description
 Mouse monoclonal antibody anti-Integrin beta-2 is suitable for use in Flow Cytometry research applications.

 Applications
 FC

 Host/Source
 Mouse

 Reactivity
 Human

## **PRODUCT PROPERTIES**

 Clonality
 Monoclonal

 Clone ID
 TS1/18.1.2.11

 Concentration
 FITC

 Purification
 FITC

 Dilution Range
 Pustith 0.05% Proclin300, 1% BSA

 Isotype
 IgG1k

 Storage Instruction
 Recommend storing between 2-8°C and protecting from prolonged exposure to light. Do not freeze this product.

## TARGET INFORMATION





This product is suitable for in-vitro studies under the RESEARCH USE ONLY [RUO] licence. This product must not be used as for diagnostic or other medical purposes. St John's Laboratory Ltd, Knowledge Dock Business Centre, University Way, London, E16 2RD | Tel: 0208 223 3081