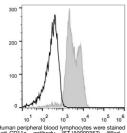

## TARGET INFORMATION

Gene ID 3683 Gene Symbol ITGAL Uniprot ID ITAL\_HUMAN Immunogen Immunogen Region Specificity Immunogen Sequence

uman peripheral blood lymphocytes were stained with hti-CD11a antibody (STJA0000357) (filled gray stogram). Unstained lymphocytes (empty black